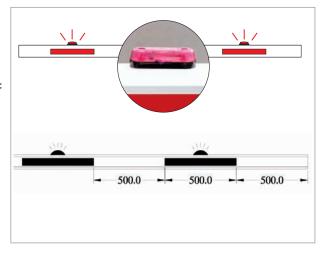

## LED SIGNAL LIGHTS

- The lamps are mounted so both sides of the barrier are visible.
   Depending on the settings of the barrierunit,
   the signalization lighting can light at different moments between the cyclus
- Lighting signalization is always mounted on the middle of a reflecting strip
- The number of lighting points depends on the lenght of the barrier boom:
  - 2,5 m > 2 lighting points
  - 3,5 m > 2 lighting points
  - 4,5 m > 3 lighting points
  - 5,5 m > 4 lighting points
- Power supply: 24 VDC
- Consumption: 30 mA
- Warranty: 2 years
- Reference: 4-030301-0003-000