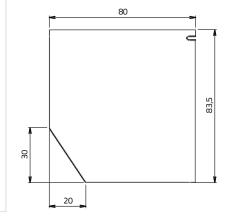

## Technical specifications

| Estimated range         | 15 m (30 m with jumper + "10" cut)                                                                           |
|-------------------------|--------------------------------------------------------------------------------------------------------------|
| Power supply            | Without jumper 24 Vac/Vdc limits: 18-35 Vdc, 15-28 Vac<br>With 12 Vac/Vdc jumper limits: 10-18 Vdc, 9-15 Vac |
| Photocell adjustability | 30° approx. on the all axes                                                                                  |
| Absorption              | 25 mA RX, 30 mA TX                                                                                           |
| Protection class        | IP 44                                                                                                        |
| Operating temperature   | -20°C upto +50°C                                                                                             |
| Relay range             | Max 500 mA and 48 V                                                                                          |
| Dimension W x D x H     | 70 x 35 x 70 mm                                                                                              |
| Weight                  | 180 g                                                                                                        |
| Warranty                | 1 year                                                                                                       |