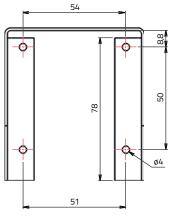

## Technical specifications

| Estimated range         | 15 m (30 m with jumper + "10" cut)                                                                           |
|-------------------------|--------------------------------------------------------------------------------------------------------------|
| Power supply            | Without jumper 24 Vac/Vdc limits: 18-35 Vdc, 15-28 Vac<br>With 12 Vac/Vdc jumper limits: 10-18 Vdc, 9-15 Vac |
| Photocell adjustability | 30° approx. on the all axes                                                                                  |
| Absorption              | 25 mA RX, 30 mA TX                                                                                           |
| Protection class        | IP 44                                                                                                        |
| Operating temperature   | -20°C upto +50°C                                                                                             |
| Relay range             | Max 500 mA and 48 V                                                                                          |
| Dimension W x D x H     | 70 x 35 x 70 mm                                                                                              |
| Weight                  | 180 g                                                                                                        |
| Warranty                | 1 year                                                                                                       |