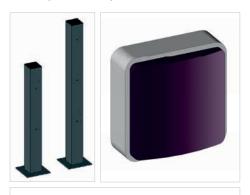

## Set of 2 surface-mounted photocells

- Polycarbonate body, extremely strong
- Adapter bowl EKA03 to simplify useful preparations for recessed mounting
- Compatible with the most popular standards on the market to replace the old photocells or cover annoying existing setups without the need of extra adaptors
- D type device according to specification EN12453 which allows to pick-up obstacles on the optical axis between transmitter (TX) and receiver (RX)
- References: Photocell: 4-050505-0008-000 Rain protection cap: 1-079900-0004-000-906-10

## Technical specifications

| Estimated range         | 15 m (30 m with jumper + "10" cut)                                                                           |
|-------------------------|--------------------------------------------------------------------------------------------------------------|
| Power supply            | Without jumper 24 Vac/Vdc limits: 18-35 Vdc, 15-28 Vac<br>With 12 Vac/Vdc jumper limits: 10-18 Vdc, 9-15 Vac |
| Photocell adjustability | 30° approx. on the all axes                                                                                  |
| Absorption              | 25 mA RX, 30 mA TX                                                                                           |
| Protection class        | IP 44                                                                                                        |
| Operating temperature   | -20°C upto +50°C                                                                                             |
| Relay range             | Max 500 mA and 48 V                                                                                          |
| Dimension W x D x H     | 70 x 35 x 70 mm                                                                                              |
| Weight                  | 180 g                                                                                                        |
| Warranty                | 1 year                                                                                                       |